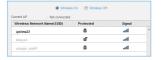

# CONNECTING TO YOUR WIFI NETWORK

Click < Setup>.

Olick < Network Setting>.

3 Click < Wireless Network>.

✓ Select < Wireless On> then select your wifi network. If your network is hidden, select <Other Wifi Networks>.